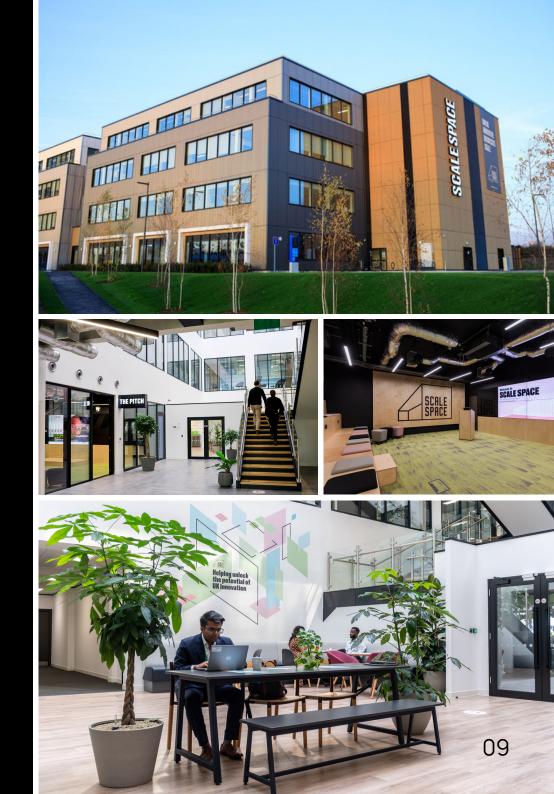

# BUILDING Specification

- Fabulous outdoor space
- 3.5m floor to ceiling height with exposed ductwork
- New LED lighting
- New fan coil air conditioning
- 3 x Goods lifts
- 18 showers
- 240 lockable cycle racks
- On-site visitor parking with additional parking (over 5,000 spaces) at Westfield
- EPC "A" rating
- 5 on-site event spaces, with built-in AV for hybrid meetings
- Multi-use sports pitch
- Recording studio and podcast room

# ALL THE FACILITIES YOUR TEAM EXPECTS.

And some unexpected ones.