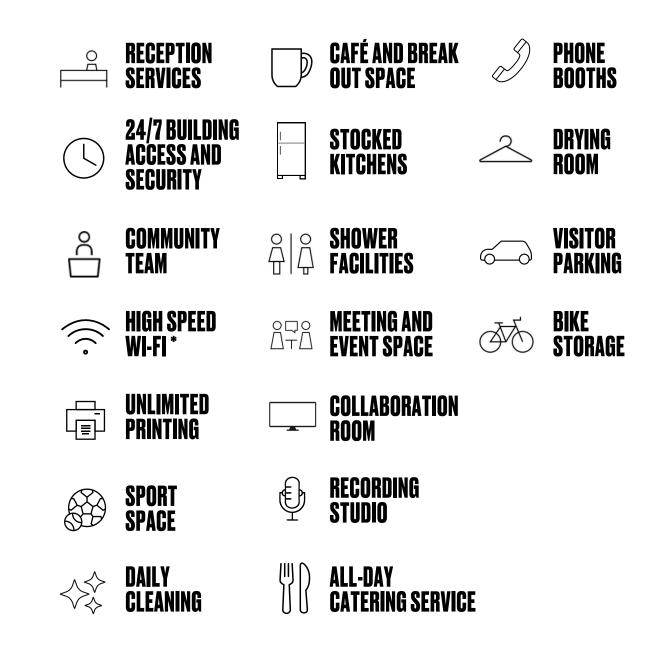

mber of life sciences innovators are choosing Scale Space and placing themselves at the heart of the White City Innovation District to accelerate their growth as part of a cluster of like-minded people.

















## JOIN A THRIVING Community of scaleup Businesses



# BUILDING Specification

- Fabulous outdoor space
- 3.5m floor to ceiling height with exposed ductwork
- New LED lighting
- New fan coil air conditioning
- 3 x Goods lifts
- 18 showers
- 240 lockable cycle racks
- On-site visitor parking with additional parking (over 5,000 spaces) at Westfield
- EPC "A" rating
- 5 on-site event spaces, with built-in AV for hybrid meetings
- Multi-use sports pitch
- Recording studio and podcast room





















# ALL THE FACILITIES YOUR TEAM EXPECTS.

And some unexpected ones.





### WHY MOVE TO THE WHITE CITY INNOVATION DISTRICT ?

For companies disrupting Life Sciences & Tech, the White City Innovation District is the ideal location to build a world-beating enterprise.
Scale Space sits on Imperial College's White City Campus and provides access to world-class talent, research, and facilities enabling unprecedented scientific collaboration. Who else has made White City their home?

### AVACTA, CONCERT BIO, CTLS, DNAE, DNANUDGE, EDEN BIO, H2GO POWER, IMPERIAL COLLEGE LONDON, IMPL, **BIOSCIENCES, MEDCITY, MINA THERAPEUTICS,** MULTUS, POLYMATERIA, QUELLTX, SECOND NATURE, SPARTA BIODISCOVERY PURAFFINITY, SIR MICHAEL IMPERIAL COLLEGE BUSINESS SCHOOL

# WE ARE WELL CONNECTED

B

MINS TO Wood

**STATION** 

Hammersmith & City Lines

LANE

Circle,



Central Line