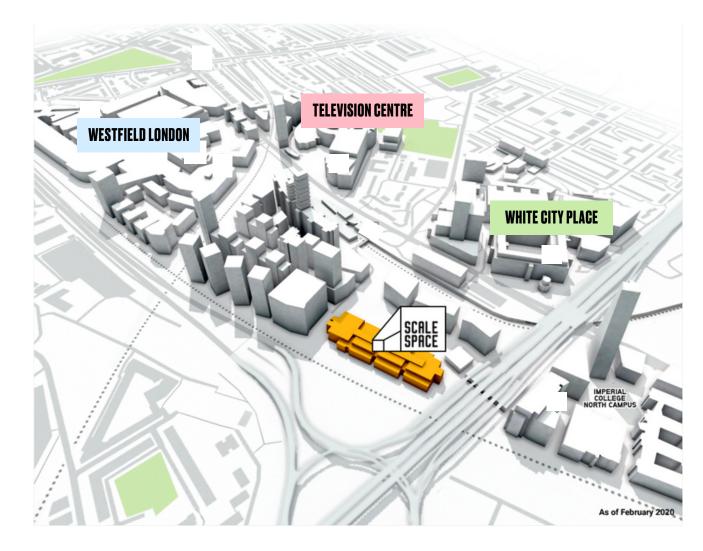

### WHY MOVE TO THE WHITE CITY INNOVATION DISTRICT ?

For companies disrupting Life Sciences & Tech, the White City Innovation District is the ideal location to build a world-beating enterprise.
Scale Space sits on Imperial College's White City Campus and provides access to world-class talent, research, and facilities enabling unprecedented scientific collaboration. Who else has made White City their home?