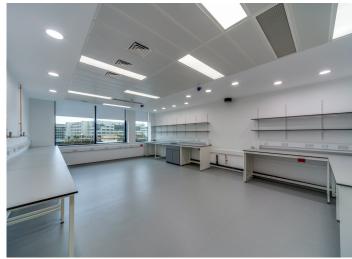

## READY-TO-OCCUPY SERVICED LABS Now available

The lack of ready-to-occupy lab space in London is a known issue, and we are the answer in the White City Innovation District.

We have available ready-to-occupy Cat 2 laboratory facilities, from 500 sqft+.

#### Our labs are designed to facilitate a range of requirements:

- Cat 2 laboratories with write up space
- 1 CAV ducted fume connection per lab
- Non-recirculating air regimes, with 6 air changes per hour
- 3-phase electrical supply with dedicated metered distribution board in each lab
- Emergency power supply provided for critical equipment (3 double sockets per lab)
- CAT 5 water supply
- Negative/positive air pressure between the laboratory and write up space
- 4 gas ring mains provided for oxygen, carbon dioxide, nitrogen and compressed air
- Chemical resistant workbenches which can be easily moved to suit desired tenant requirements and supplemented with additional furniture and equipment
- Shared equipment room with 200 litre autoclave, 2 glass washers, 1 flaked ice machine, and CAT 1 and CAT 2 water supply