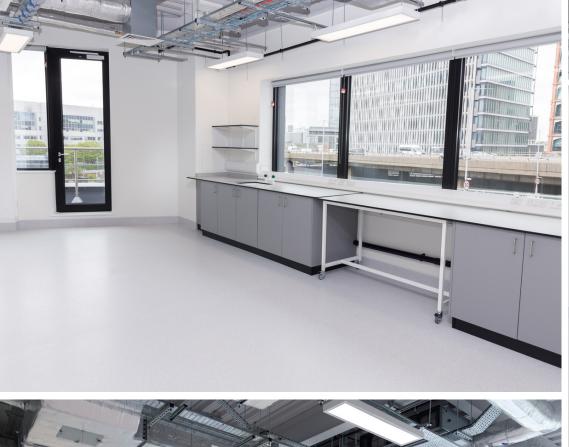

## READY-TO-OCCUPY SERVICED LABS Now available

The lack of ready-to-occupy lab space in London is a known issue, and we are the answer in the White City Innovation District.

We have available ready-to-occupy Cat 2 laboratory facilities, from 500 sqft+.

#### Our labs are designed to facilitate a range of requirements:

- Cat 2 laboratories with write up space
- 1 CAV ducted fume connection per lab
- Non-recirculating air regimes, with 6 air changes per hour
- 3-phase electrical supply with dedicated metered distribution board in each lab
- Emergency power supply provided for critical equipment (3 double sockets per lab)
- CAT 5 water supply
- Negative/positive air pressure between the laboratory and write up space
- 4 gas ring mains provided for oxygen, carbon dioxide, nitrogen and compressed air
- Chemical resistant workbenches which can be easily moved to suit desired tenant requirements and supplemented with additional furniture and equipment
- Shared equipment room with 200 litre autoclave, 2 glass washers, 1 flaked ice machine, and CAT 1 and CAT 2 water supply