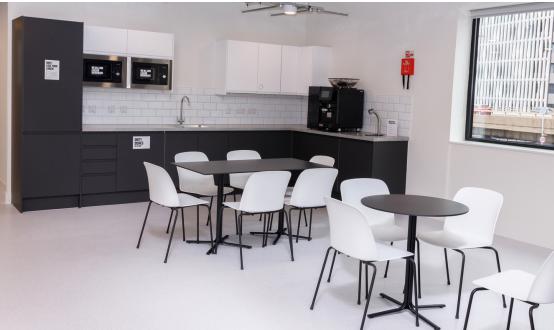

### **AVAILABILITY AND PRICING**

Kitchen / tea point with access to tea and coffee

Access to shared equipment including autoclave, glass washer, CAT 1 and CAT 2 water supply

Each lab comes with a corresponding fitted office / write-up space

#### Our pricing is all-inclusive and includes the following:

- Rent
- Business rates
- Service charge
- Access to autoclave, glass washers and CAT 1 / CAT 2 water supply
- FM services (cleaning, utilities) (note: Additional charges may be applicable dependent on power / gas consumption and other agreed services)
- Onsite support with loading bay and goods lift logistics
- Wi-fi and printing
- Access to tea point on the floor with tea and coffee
- Access to Scale Space professional and social events, and community initiatives via our member app
- Per module: 15 meeting room credits / month (equivalent to 15 hours of a 6-person meeting room)
- Member rates (25% discount) on all building meeting rooms, Board rooms and event spaces