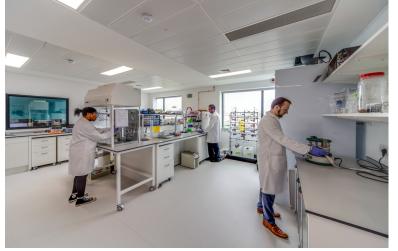

## READY-TO-OCCUPY SERVICED LABS Now available

The lack of ready-to-occupy lab space in London is a known issue, and we are the answer in the White City Innovation District.

We have available ready-to-occupy Cat 2 laboratory facilities, from 500 sqft+.

#### Our labs are designed to facilitate a range of requirements:

- Cat 2 laboratories with write up space
- 1 CAV ducted fume connection per lab
- Non-recirculating air regimes, with 6 air changes per hour
- 3-phase electrical supply with dedicated metered distribution board in each lab
- Emergency power supply provided for critical equipment (3 double sockets per lab)
- CAT 5 water supply
- Negative/positive air pressure between the laboratory and write up space
- 4 gas ring mains provided for oxygen, carbon dioxide, nitrogen and compressed air
- Chemical resistant workbenches which can be easily moved to suit desired tenant requirements and supplemented with additional furniture and equipment
- Shared equipment room with 200 litre autoclave, 2 glass washers, 1 flaked ice machine, and CAT 1 and CAT 2 water supply