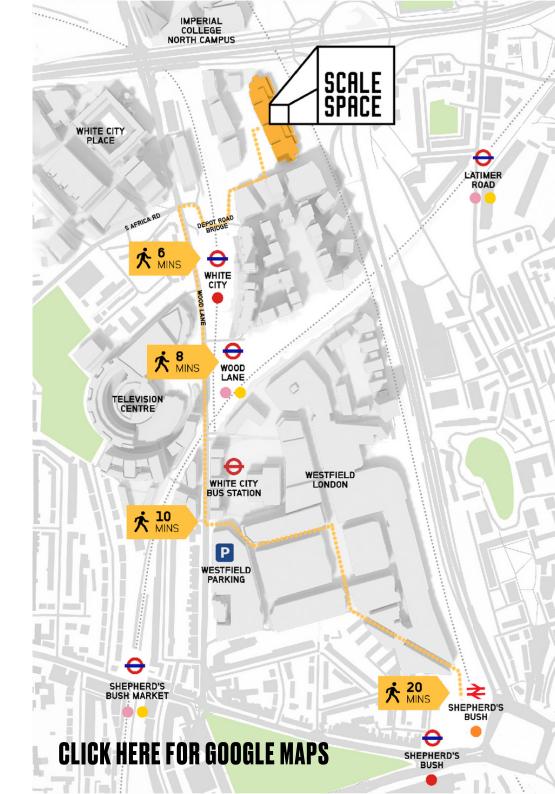

# WE ARE WELL CONNECTED

B

MINS TO Wood

**STATION** 

Hammersmith & City Lines

LANE

Circle,

Central Line

10

MINS TO Westfield

SHOPPING

CENTRE

UNDERGROUND LINES

Via the Tube