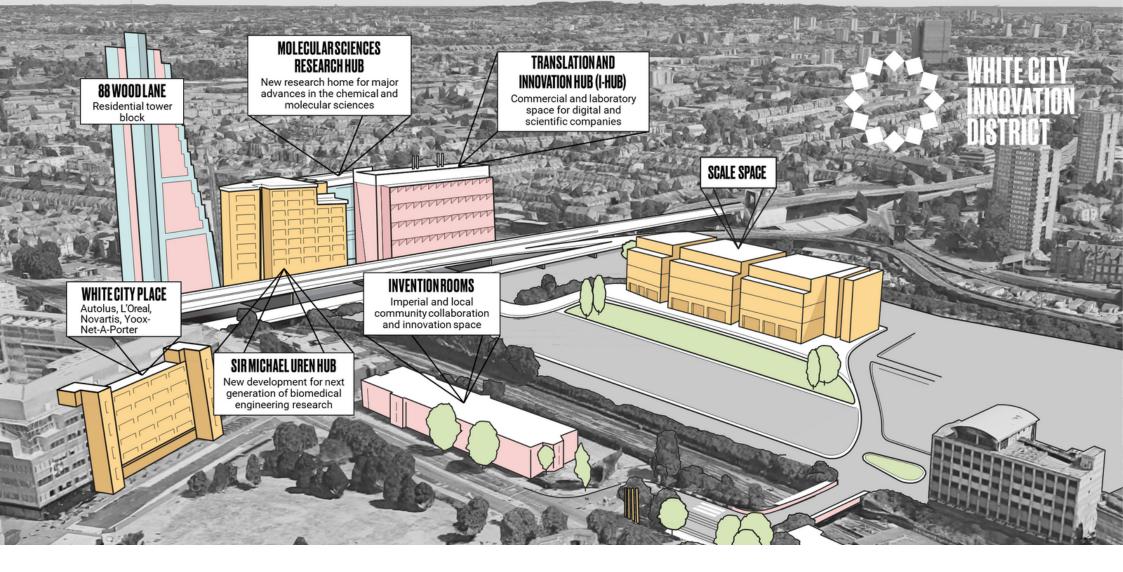

### WHY MOVE TO THE WHITE CITY INNOVATION DISTRICT ?

For companies disrupting Life Sciences & Tech, the White City Innovation District is the ideal location to build a world-beating enterprise.
Scale Space sits on Imperial College's White City Campus and provides access to world-class talent, research, and facilities enabling unprecedented scientific collaboration. Who else has made White City their home?

### AVACTA, CONCERT BIO, CTLS, DNAE, DNANUDGE, EDEN BIO, H2GO POWER, IMPERIAL COLLEGE LONDON, IMPL, **BIOSCIENCES, MEDCITY, MINA THERAPEUTICS,** MULTUS, POLYMATERIA, QUELLTX, SECOND NATURE, SPARTA BIODISCOVERY PURAFFINITY, SIR MICHAEL IMPERIAL COLLEGE BUSINESS SCHOOL