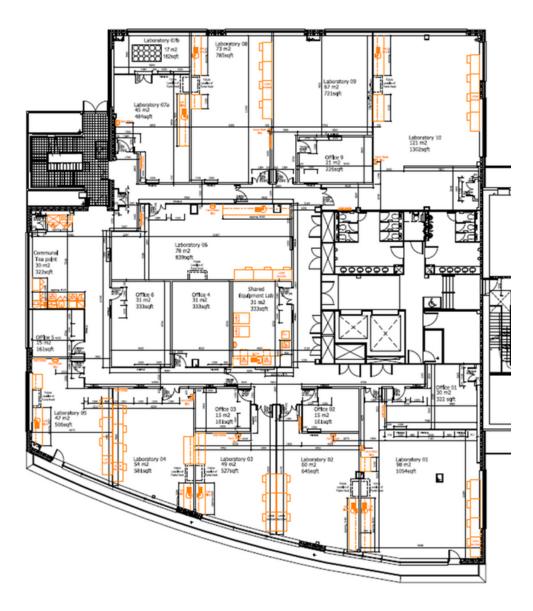

## READY-TO-OCCUPY SERVICED LABS Now available

The lack of ready-to-occupy lab space in London is a known issue, and we are the answer in the White City Innovation District.

We have available ready-to-occupy Cat 2 laboratory facilities, from 500 sqft+.

#### Our labs are designed to facilitate a range of requirements:

- Cat 2 laboratories with write up space
- 1 CAV ducted fume connection per lab
- Non-recirculating air regimes, with 6 air changes per hour
- 3-phase electrical supply with dedicated metered distribution board in each lab
- Emergency power supply provided for critical equipment (3 double sockets per lab)
- CAT 5 water supply
- Negative/positive air pressure between the laboratory and write up space
- 4 gas ring mains provided for oxygen, carbon dioxide, nitrogen and compressed air
- Chemical resistant workbenches which can be easily moved to suit desired tenant requirements and supplemented with additional furniture and equipment
- Shared equipment room with 200 litre autoclave, 2 glass washers, 1 flaked ice machine, and CAT 1 and CAT 2 water supply

### **AVAILABILITY AND PRICING**

Kitchen / tea point with access to tea and coffee

Access to shared equipment including autoclave, glass washer, CAT 1 and CAT 2 water supply

Each lab comes with a corresponding fitted office / write-up space

#### Lab and office size in sqft

| Lab # | Lab size | Office size | Monthly rent |
|-------|----------|-------------|--------------|
| 1     | Reserved |             |              |
| 2     | Reserved |             |              |
| 3     | Reserved |             |              |
| 4     | Reserved |             |              |
| 5     | Reserved |             |              |
| 6     | 839      | 333         | £15.7k       |
| 7     | Reserved |             |              |
| 8     | Reserved |             |              |
| 9     |          | Reserve     | d            |
| 10    |          | Reserve     | d            |