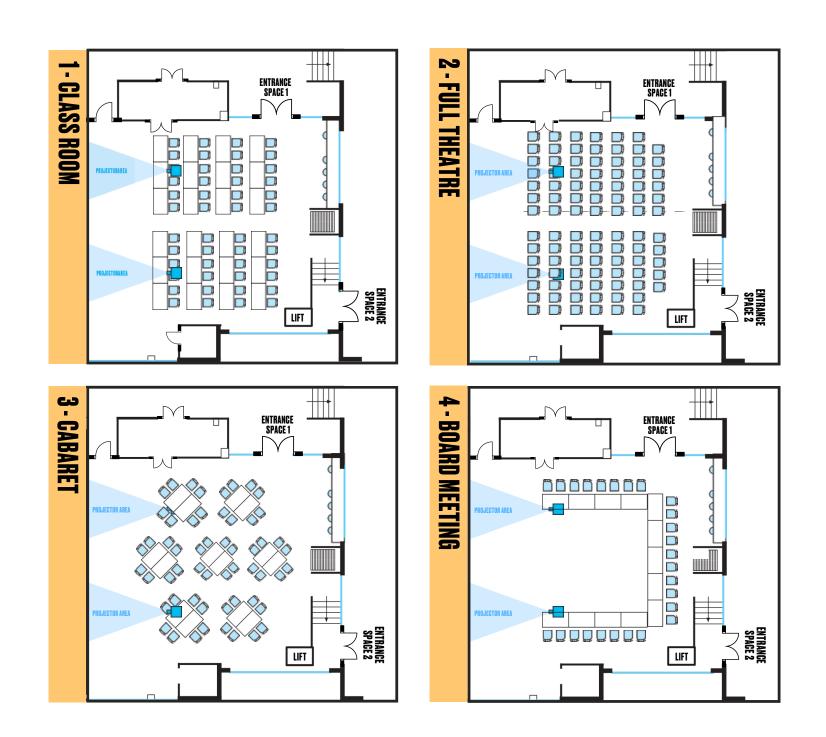

## **EVENT SPACE SUMMARY**

Click space name to jump to page.

## THE ARENA

Capacity: 160

For enquiries email events@scalespace.co.uk

Best for: large conferences, panel discussions, town hall meetings.

The Arena can be set up in a variety of layouts ranging from theatre style to cabaret, with a stage and lectern available for speakers and panellists.

### 1-THEATRE

Please note: other set-ups may be available depending on the requirements of your event.

### 2 - CABARET