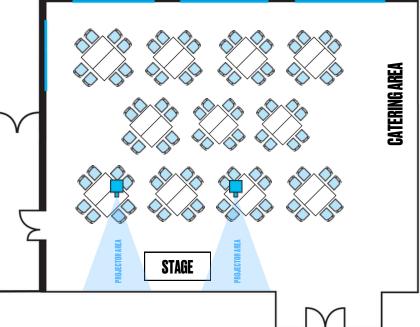

## THE ARENA

Capacity: 160

For enquiries email events@scalespace.co.uk

Best for: large conferences, panel discussions, town hall meetings.

The Arena can be set up in a variety of layouts ranging from theatre style to cabaret, with a stage and lectern available for speakers and panellists.

### 2 - CABARET