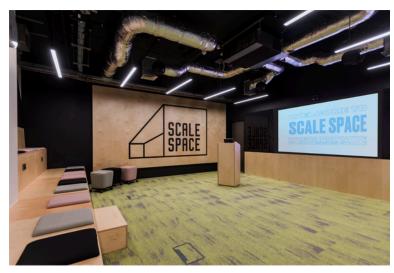

## THE ARENA

Capacity: 160

For enquiries email events@scalespace.co.uk

Best for: large conferences, panel discussions, town hall meetings.

The Arena can be set up in a variety of layouts ranging from theatre style to cabaret, with a stage and lectern available for speakers and panellists.

#### Tech:

- Hybrid meeting capability
- Presenter view camera
- Integrated audio solutions with lapel and handheld microphones, alongside integrated speakers
- In-room screen sharing
- On-site IT support available
- Video recording, live streaming and editing options available

#### **Additional Options:**

- Event catering
- Dedicated AV / IT support: £85 p/h or £110 p/h after 6pm

\*25% Scale Space member discount. Half day (5hr) and full day (10hr) bookings reflect an additional discount on the hourly rate

|          | Non-member rates | Member rates* |
|----------|------------------|---------------|
| Half Day | £2670            | £2004         |
| Full Day | £5340            | £4008         |