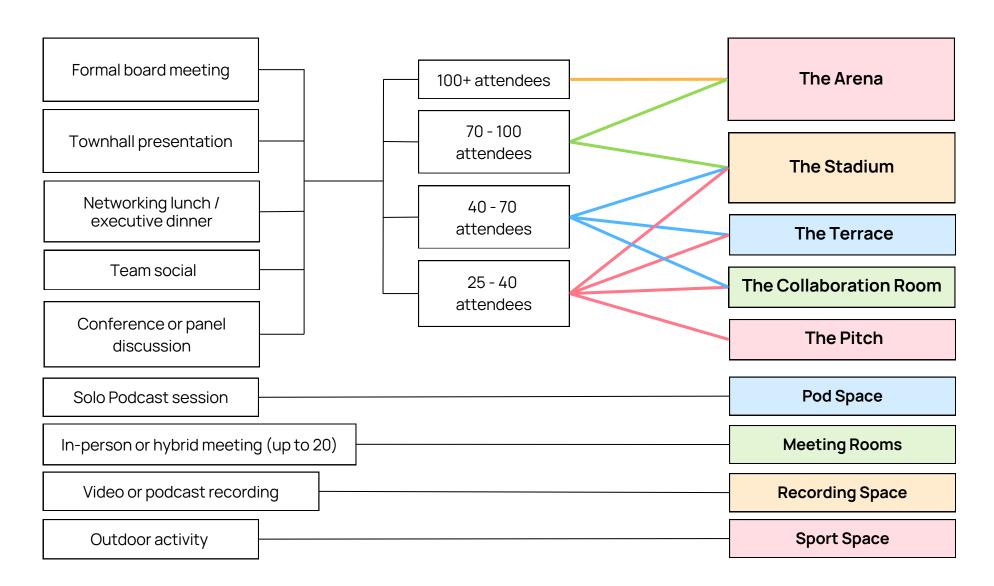

## **EVENT SPACE SUMMARY**

Click space name to jump to page.

## THE ARENA

Capacity: 160

For enquiries email events@scalespace.co.uk

Best for: large conferences, panel discussions, town hall meetings.

The Arena can be set up in a variety of layouts ranging from theatre style to cabaret, with a stage and lectern available for speakers and panellists.

## THE STADIUM

Capacity: 100

For enquiries email events@scalespace.co.uk

Best for: large conferences, panel discussions, town hall meetings.

## THE TERRACE

Capacity: 70

For enquiries email events@scalespace.co.uk

Best for: Intimate corporate entertaining, VIP board meetings, team training sessions, team strategy days

## THE COLLABORATION ROOM

Capacity: 45

For enquiries email events@scalespace.co.uk

Best for: Training sessions, small townhall presentations, company update meetings.

## THE PITCH

Best for: townhall presentations, smaller team gatherings and formal stand-ups

## POD SPACE

Best for: solo podcasts or recorded videos and soundbites. A quiet room for your next important meeting, webinar or presentation. For enquiries email <a href="mailto:support@scalespace.co.uk">support@scalespace.co.uk</a>

## MEETING ROOMS

\*Meeting Rooms can only be booked by Scale Space Members

For enquiries email <a href="mailto:support@scalespace.co.uk">support@scalespace.co.uk</a>

# RECORDING SPACE

Best for: broadcast-quality recorded presentations, panel discussions or corporate videos

For enquiries email panji.kaonga@fabulr.studios

# SPORT SPACE

Best for: sporting events, tournaments and teambuilding activities

For enquiries email <a href="mailto:support@scalespace.co.uk">support@scalespace.co.uk</a>