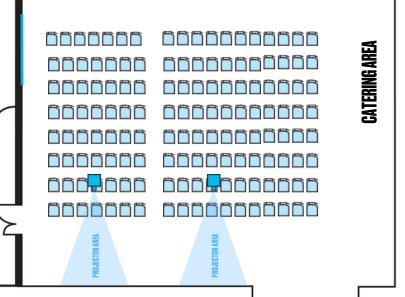

## THE ARENA

Capacity: 160

For enquiries email events@scalespace.co.uk

Best for: large conferences, panel discussions, town hall meetings.

The Arena can be set up in a variety of layouts ranging from theatre style to cabaret, with a stage and lectern available for speakers and panellists.

### 1-THEATRE

Please note: other set-ups may be available depending on the requirements of your event.