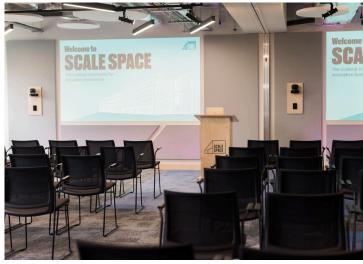

## THE ARENA

Capacity: 160

For enquiries email events@scalespace.co.uk

Best for: large conferences, panel discussions, town hall meetings.

The Arena can be set up in a variety of layouts ranging from theatre style to cabaret, with a stage and lectern available for speakers and panellists.

#### Tech:

- Hybrid meeting capability
- Presenter view camera
- Integrated audio solutions with lapel and handheld microphones, alongside integrated speakers
- In-room screen sharing
- On-site IT support available
- Video recording, live streaming and editing options available