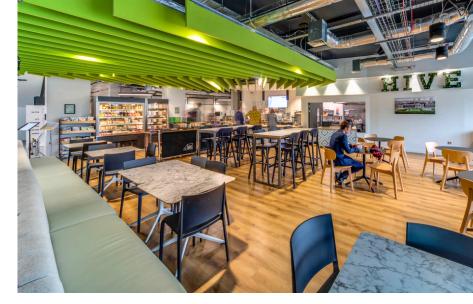

# THE HIVE AND EVENT CATERING

Our onsite café, The Hive, is open for the enjoyment of members & visitors, offering an array of hot and cold dishes\* which change daily, prepared by the award-winning team at <a href="https://doi.org/10.21/2016/nc.21/2016/">Thomas Franks</a> <a href="https://doi.org/10.21/2016/">London</a>.

Open 8am - 5pm Monday - Friday, with a hot lunch menu served from 12pm - 2.30pm.

We have regular 'pop-up' food stalls, so you should have plenty of choice!

Catering options can be provided for meeting rooms and events, to find out more please contact: <a href="mailto:events@scalespace.co.uk">events@scalespace.co.uk</a>