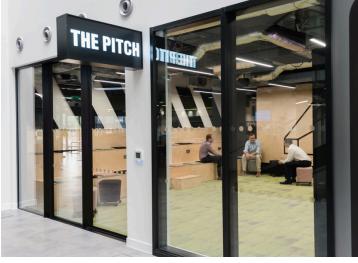

## THE PITCH

Best for: townhall presentations, smaller team gatherings and formal stand-ups

#### Tech:

- 109" screen with hybrid meeting capability
- Integrated speakers and microphone
- Two camera systems: audience and presenter view
- In-room tablet for seamless call connection and screen sharing
- On-site IT support available

### Capacity: 35

For enquiries email <a href="mailto:events@scalespace.co.uk">events@scalespace.co.uk</a>