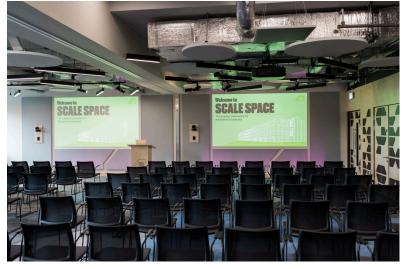

## THE ARENA

Capacity: 160

For enquiries email events@scalespace.co.uk

Best for: large conferences, panel discussions, town hall meetings.

The Arena can be set up in a variety of layouts ranging from theatre style to cabaret, with a stage and lectern available for speakers and panellists.