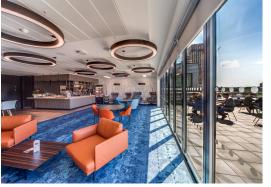

# THE HIVE AND EVENT CATERING

Our onsite café, The Hive, is open for the enjoyment of members & visitors, offering an array of hot and cold dishes\* which change daily, prepared by the award-winning team at <a href="https://doi.org/10.21/2016/nc.21/2016/">Thomas Franks</a> <a href="https://doi.org/10.21/2016/">London</a>.

# HOSPITALITY

Provided by our award-winning catering team at Thomas Franks London, we can provide a number of menu options to suit your requirements. Tea, coffee, and biscuits are available at £3.25 per person