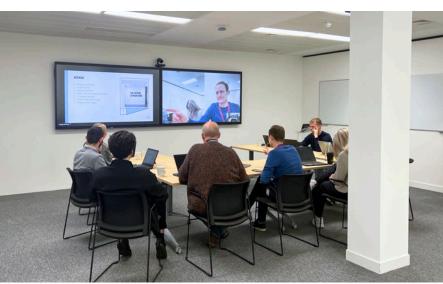

## THE ARENA

Capacity: 160

For enquiries email events@scalespace.co.uk

Best for: large conferences, panel discussions, town hall meetings.

The Arena can be set up in a variety of layouts ranging from theatre style to cabaret, with a stage and lectern available for speakers and panellists.

#### Tech:

- Hybrid meeting capability
- Presenter view camera
- Integrated audio solutions with lapel and handheld microphones, alongside integrated speakers
- In-room screen sharing
- On-site IT support available
- Video recording, live streaming and editing options available