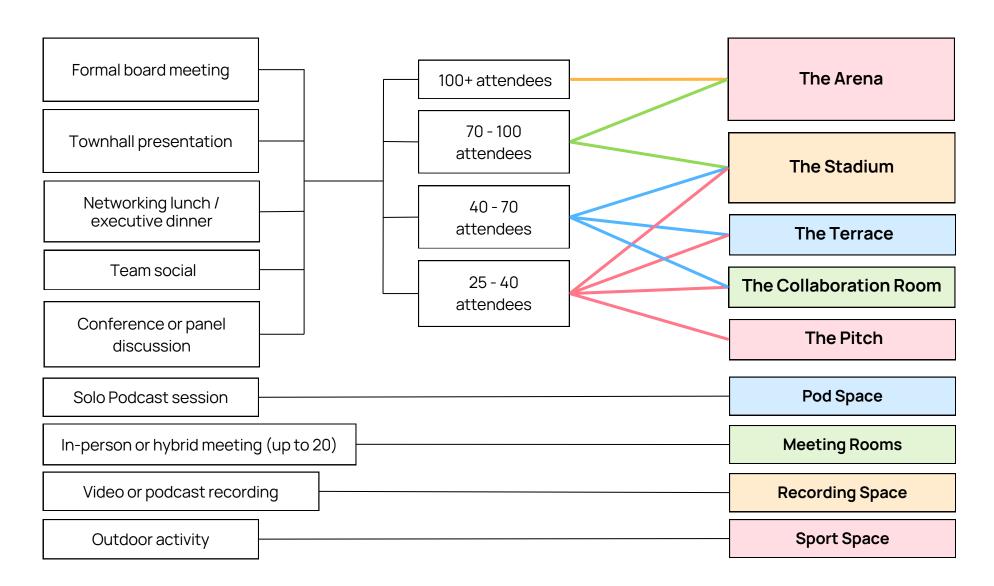

# **EVENT SPACE SUMMARY**

Click space name to jump to page.

# THE ARENA

Capacity: 160

For enquiries email events@scalespace.co.uk

# THE STADIUM

Capacity: 100

For enquiries email events@scalespace.co.uk

Best for: large conferences, panel discussions. Can be configured as one larger room or two smaller spaces

# THE TERRACE

Capacity: 70

For enquiries email events@scalespace.co.uk

Best for: Intimate corporate entertaining, VIP board meetings, team training sessions, team strategy days

# THE COLLABORATION ROOM

Capacity: 45

For enquiries email events@scalespace.co.uk

Best for: Training sessions, small townhall presentations, company update meetings

# THE PITCH

Best for: townhall presentations, smaller team gatherings and formal stand-ups

# POD SPACE

Best for: solo podcasts or recorded videos and soundbites. A quiet room for your next important meeting, webinar or presentation. For enquiries email <a href="mailto:support@scalespace.co.uk">support@scalespace.co.uk</a>

# SPORT SPACE

Best for: sporting events, tournaments and teambuilding activities

For enquiries email <a href="mailto:support@scalespace.co.uk">support@scalespace.co.uk</a>

# MEETING ROOMS

\*Meeting Rooms can only be booked by Scale Space Members

For enquiries email <a href="mailto:support@scalespace.co.uk">support@scalespace.co.uk</a>