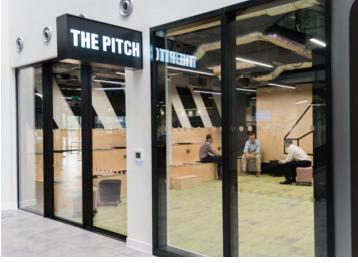

# THE PITCH

Best for: townhall presentations, smaller team gatherings and formal stand-ups

#### Tech:

- 109" videowall with hybrid meeting capability
- Integrated speakers and microphone
- Two camera systems: audience and presenter view
- In-room screen sharing
- On-site IT support available

#### Additional Options:

- Event catering
- Dedicated AV / IT support: £85 p/h or £110 p/h after 6pm

\*25% Scale Space member discount. Half day (5hr) and full day (10hr) bookings reflect an additional discount on the hourly rate

|          | Non-member rates | Member rates* |
|----------|------------------|---------------|
| Hourly   | £195             | £145          |
| Half Day | £770             | £575          |
| Full Day | £1360            | £1020         |

### Capacity: 35

For enquiries email <a href="mailto:events@scalespace.co.uk">events@scalespace.co.uk</a>