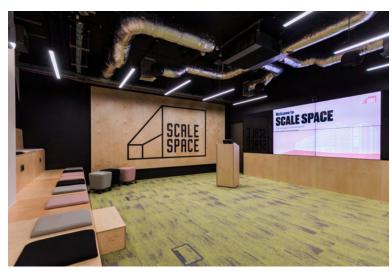

# THE ARENA

Capacity: 160

For enquiries email events@scalespace.co.uk

#### Best for: large conferences, panel discussions, town hall meetings

The Arena can be set up in a variety of layouts ranging from theatre style to cabaret, with a stage and lectern available for speakers and panellists.

#### Tech:

- Hybrid meeting capability
- Presenter view camera
- Integrated audio solutions with lapel and handheld microphones, alongside integrated speakers
- In-room screen sharing
- On-site IT support available
- Video recording, live streaming and editing options available