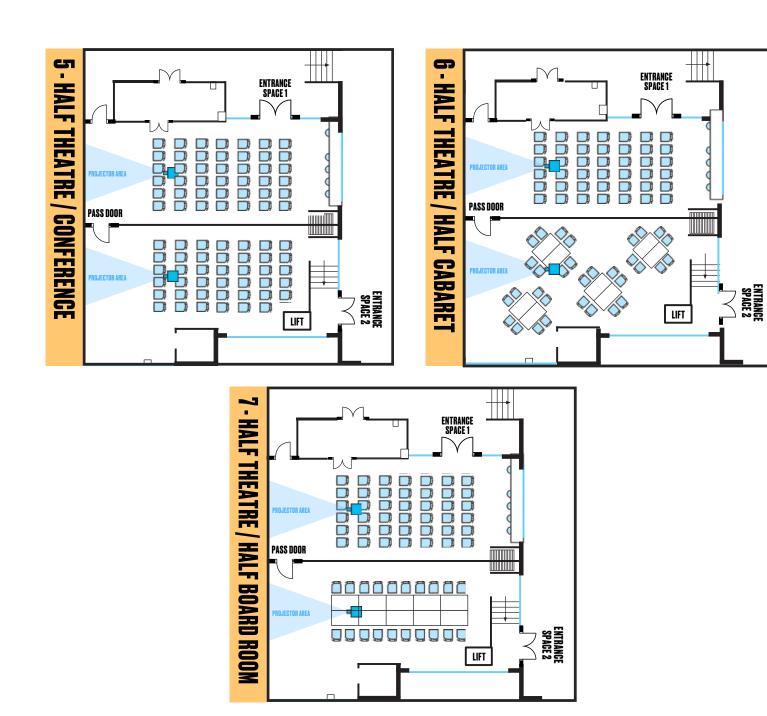

### 1-THEATRE

Please note: other set-ups may be available depending on the requirements of your event.

### 2 - CABARET