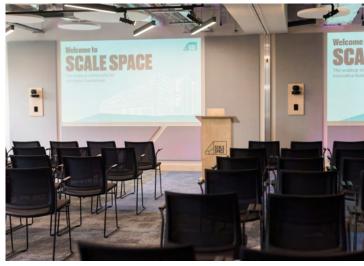

# THE ARENA

Capacity: 160

For enquiries email events@scalespace.co.uk

#### Best for: large conferences, panel discussions, town hall meetings

The Arena can be set up in a variety of layouts ranging from theatre style to cabaret, with a stage and lectern available for speakers and panellists.