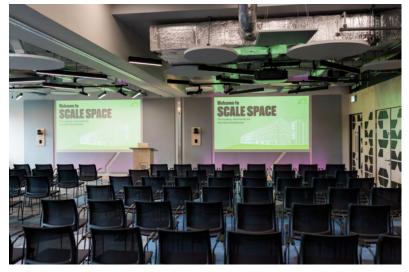

# THE ARENA

Capacity: 160

For enquiries email events@scalespace.co.uk

#### Best for: large conferences, panel discussions, town hall meetings

The Arena can be set up in a variety of layouts ranging from theatre style to cabaret, with a stage and lectern available for speakers and panellists.