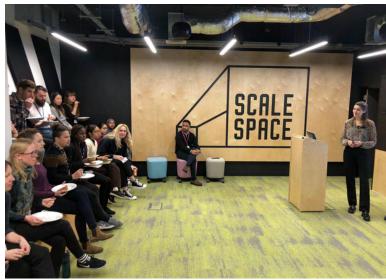

# THE ARENA

Capacity: 160

For enquiries email events@scalespace.co.uk

#### Best for: large conferences, panel discussions, town hall meetings

The Arena can be set up in a variety of layouts ranging from theatre style to cabaret, with a stage and lectern available for speakers and panellists.

#### Tech:

- Hybrid meeting capability
- Presenter view camera
- Integrated audio solutions with lapel and handheld microphones, alongside integrated speakers
- In-room screen sharing
- On-site IT support available
- Video recording, live streaming and editing options available