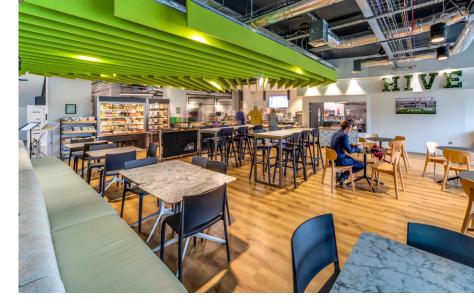

# THE HIVE AND EVENT CATERING

Our onsite café, The Hive, is open for the enjoyment of members & visitors, offering an array of hot and cold dishes\* which change daily, prepared by the award-winning team at <a href="https://doi.org/10.21/2016/nc.21/2016/">Thomas Franks</a> <a href="https://doi.org/10.21/2016/">London</a>.

Open 8am - 5pm Monday - Friday, with a hot lunch menu served from 12pm - 2.30pm.

We have regular 'pop-up' food stalls, so you should have plenty of choice!

Catering options can be provided for meeting rooms and events, to find out more please contact: <a href="mailto:events@scalespace.co.uk">events@scalespace.co.uk</a>