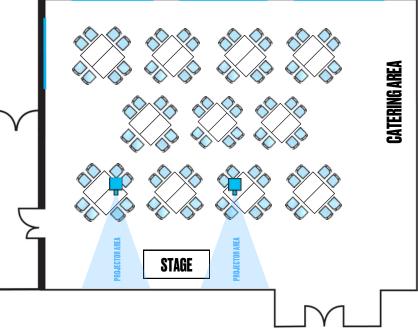

### 1-THEATRE

Please note: other set-ups may be available depending on the requirements of your event.

### 2 - CABARET