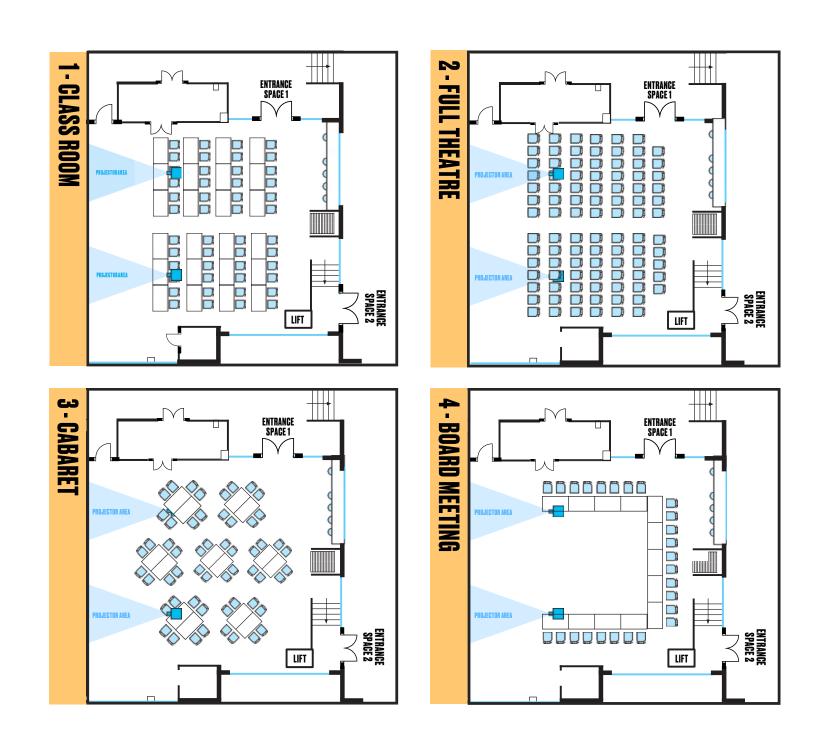

# **EVENT SPACE SUMMARY**

Click space name to jump to page.

# THE ARENA

Capacity: 160

For enquiries email events@scalespace.co.uk

# THE STADIUM

Capacity: 100

For enquiries email events@scalespace.co.uk

Best for: large conferences, panel discussions. Can be configured as one larger room or two smaller spaces

# THE TERRACE

Capacity: 70

For enquiries email events@scalespace.co.uk

Best for: Intimate corporate entertaining, VIP board meetings, team training sessions, team strategy days

# THE COLLABORATION ROOM

Capacity: 45

For enquiries email events@scalespace.co.uk

Best for: Training sessions, small townhall presentations, company update meetings