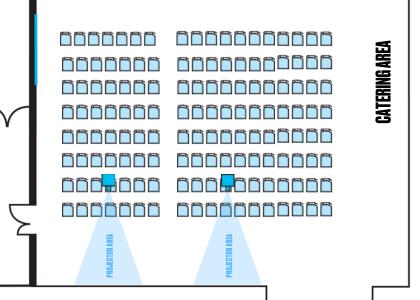

### 1-THEATRE

Please note: other set-ups may be available depending on the requirements of your event.

### 2 - CABARET